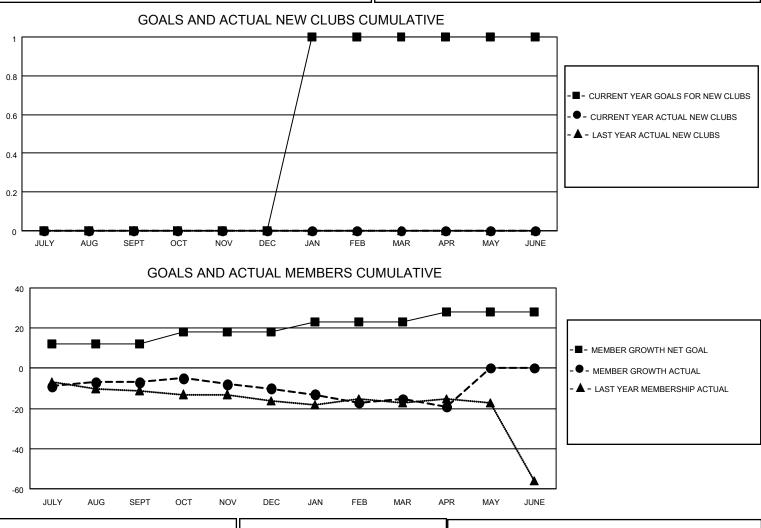

## LOCATION COLORADO

District 6 C

Results as of: 4/30/2022

| Clubs                 |               |           |               | Members               |                        |                         |                                                    |
|-----------------------|---------------|-----------|---------------|-----------------------|------------------------|-------------------------|----------------------------------------------------|
| RESULTS FOR 2021-2022 |               |           |               | RESULTS FOR 2021-2022 |                        |                         |                                                    |
| QUARTER               | NEW CLUB GOAL | NEW CLUBS | DROPPED CLUBS | QUARTER MEM           | BER GROWTH NET<br>GOAL | MEMBER GROWTH<br>ACTUAL | DROPPED<br>MEMBERS ACTUAL<br>(including transfers) |
| JULY/AUG/SEPT         | 0             | 0         | 2             | JULY/AUG/SEPT         | 12                     | 7                       | 12                                                 |
| OCT/NOV/DEC           | 0             | 0         | 0             | OCT/NOV/DEC           | 6                      | 8                       | 10                                                 |
| JAN/FEB/MAR           | 1             | 0         | 0             | JAN/FEB/MAR           | 5                      | 13                      | 16                                                 |
| APR/MAY/JUNE          | 0             | 0         | 0             | APR/MAY/JUNE          | 5                      | 1                       | 5                                                  |